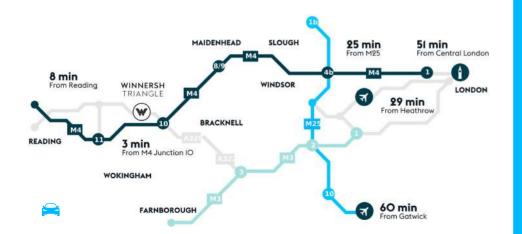

## WELCOME TO **CONNECTIONS**

When it comes to transport connections, Winnersh Triangle is hard to better. The Park has its own dedicated rail station. 'Winnersh Triangle', just a three minute walk from the Piazza, providing direct and frequent rail services to Central London and Reading, with trains running every 30 minutes.

#### **BY RAIL:**

2

On site train station 8 mins from Reading 36 mins from Paddington 60 stations in 60 minutes 15 mins drive from Crossrail at Twyford Station 2021: new station arrival experience

#### **BY ROAD:**

8 mins from Reading 51 mins from Central London Ample secure onsite car parking 2 mins drive from M4 junction I0

#### **BY AIR:**

30 mins from Heathrow 30 mins from Gatwick

#### **BY BUS:**

12 mins from Reading via park  $\delta$  ride Regular local services via Reading Buses

1 HOUR DRIVE

TIME - ACCESS TO 533,000

PEOPLE