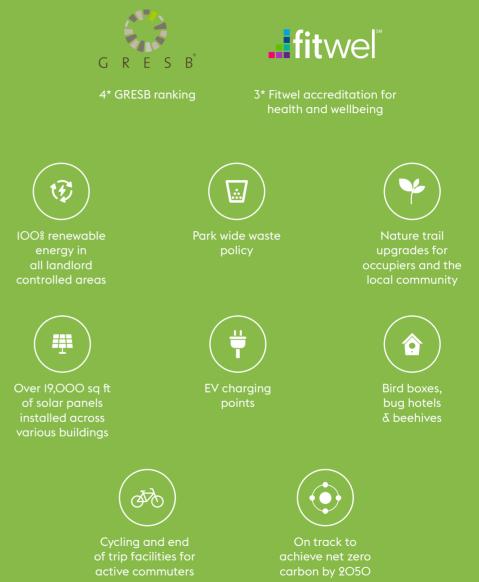

# RETHINKING SUSTAINABILITY

Winnersh Triangle is one of the UK's first business parks to achieve the International accreditation Fitwel, achieving 3\* and a 4\* GRESB ranking.

Winnersh Triangle is proud to be targeting net zero carbon by 2050, aligned with certification scheme Science Based Targets. This will be achieved through energy efficient measures, 100% renewable energy in landlord controlled areas and solar PV installation.