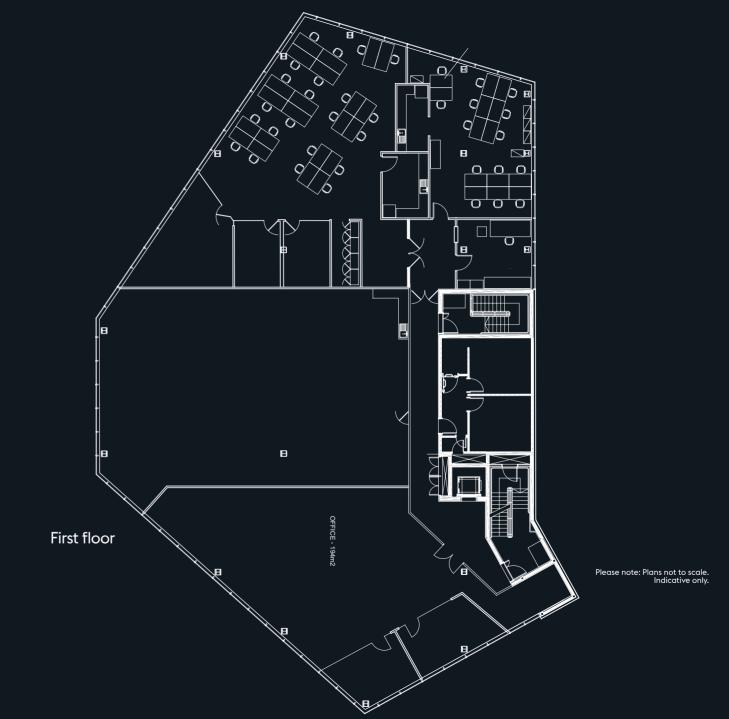

## WELCOME TO GREAT SPACE

Building 1000 is a first floor office set within an impressive landscaped environment with views over the green and the Winnersh Triangle amenities and train station. Occupiers benefit from fantastic road connections, offering easy access to the M4.

| BUILDING 1000 | SQ FT | SQ M |
|---------------|-------|------|
| FIRST FLOOR   | 2,088 | 194  |