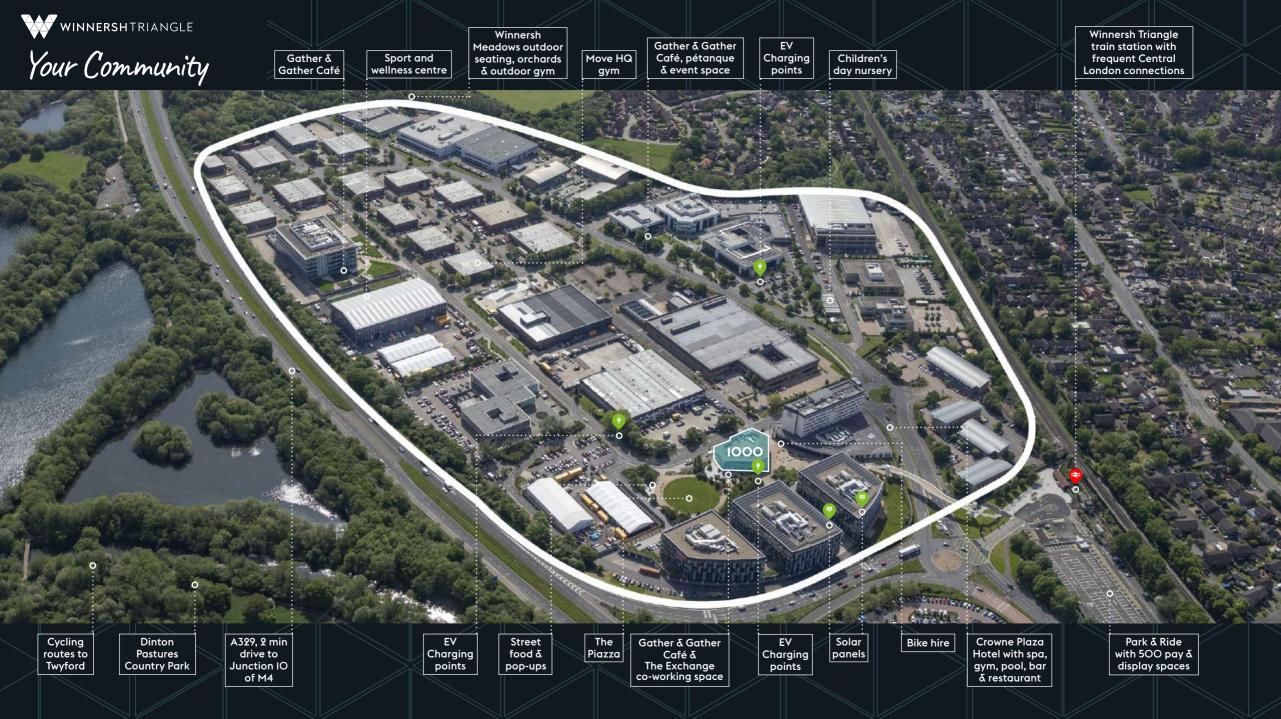

## WELCOME TO **CONNECTIONS**

When it comes to transport connections, Winnersh Triangle is hard to better. The Park has its own dedicated rail station. 'Winnersh Triangle', just a three minute walk from the Piazza, providing direct and frequent rail services to Central London and Reading, with trains running every 30 minutes.

Our buildings buzz with the cutting-edge businesses that gather in the Thames Valley, and international companies enjoy the close-proximity to Heathrow and speedy access to central London.

#### **BY RAIL:**

2

On site train station 8 mins from Reading 36 mins from Paddington 60 stations in 60 minutes 15 mins drive from Crossrail at Twyford Station 2021: new station arrival experience

#### **BY ROAD:**

8 mins from Reading 51 mins from Central London Ample secure onsite car parking 2 mins drive from M4 junction I0

#### **BY AIR:**

30 mins from Heathrow 30 mins from Gatwick

#### **BY BUS:**

12 mins from Reading via park  $\delta$  ride Regular local services via Reading Buses

1 HOUR DRIVE

TIME - ACCESS TO 533,000

PEOPLE