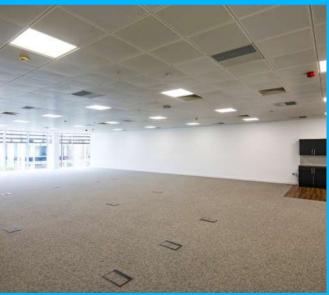

## WELCOME TO GREAT SPACE

Building 1000 is a first floor office set within an impressive landscaped environment with views over the green and the Winnersh Triangle amenities and train station. Occupiers benefit from fantastic road connections, offering easy access to the M4.

| BUILDING 1000 | SQ FT | SQ M |
|---------------|-------|------|
| FIRST FLOOR   | 2,088 | 194  |