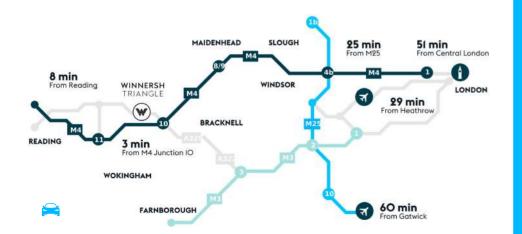

# WELCOME TO CONNECTIONS

When it comes to transport connections, Winnersh Triangle is hard to better. The Park has its own dedicated rail station, 'Winnersh Triangle', just a three minute walk from the Piazza, providing direct and frequent rail services to Central London and Reading, with trains running every 30 minutes.

#### BY RAIL:

Ę

On site train station 8 mins from Reading 36 mins from Paddington 60 stations in 60 minutes 15 mins drive from Crossrail at Twyford Station 2021: new station arrival experience

#### BY ROAD:

8 mins from Reading 51 mins from Central London Ample secure onsite car parking 2 mins drive from M4 junction 10

#### BY AIR:

30 mins from Heathrow30 mins from Gatwick

#### BY BUS:

12 mins from Reading via park δ ride Regular local services via Reading Buses

# Winnersh Triangle

1 HOUR DRIVE TIME - ACCESS TO 533.000

PEOPLE