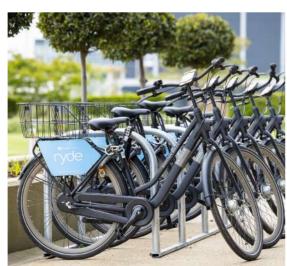

#### BY BUS:

12 mins from Reading via park δ ride Regular local services via Reading Buses