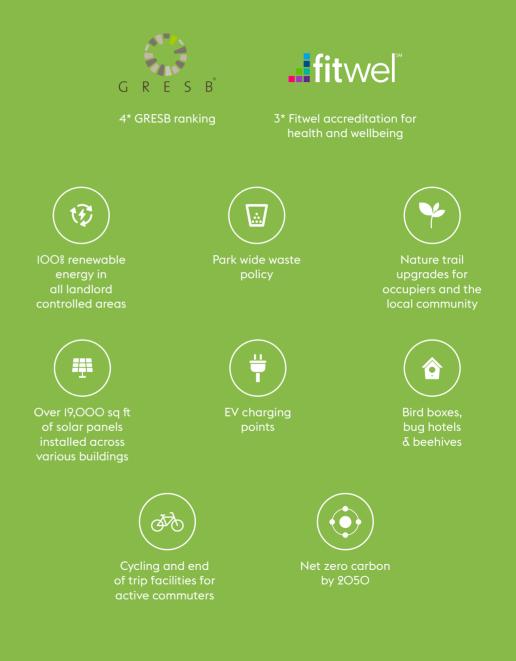

### RETHINKING SUSTAINABILITY

Winnersh Triangle is one of the UK's first business parks to achieve the International accreditation Fitwel, achieving 3\* and a 4\* GRESB ranking.

Winnersh Triangle is proud to be targeting net zero carbon by 2050, aligned with certification scheme Science Based Targets. This will be achieved through energy efficient measures, 100% renewable energy in landlord controlled areas and solar PV installation.