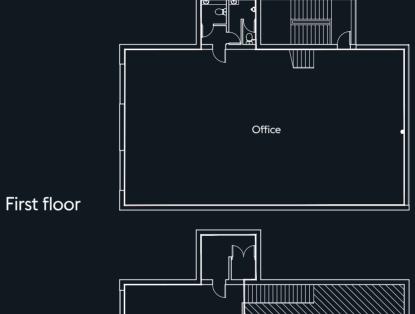

| BUILDING 135 | SQ FT | SQ M |
|--------------|-------|------|
| FIRST FLOOR  | 1,744 | 162  |
| MEZZANINE    | 828   | 77   |
| TOTAL        | 2,572 | 239  |

# Ground floor

Second floor

Mezzanine

WINNERSH TRIANGLE

2