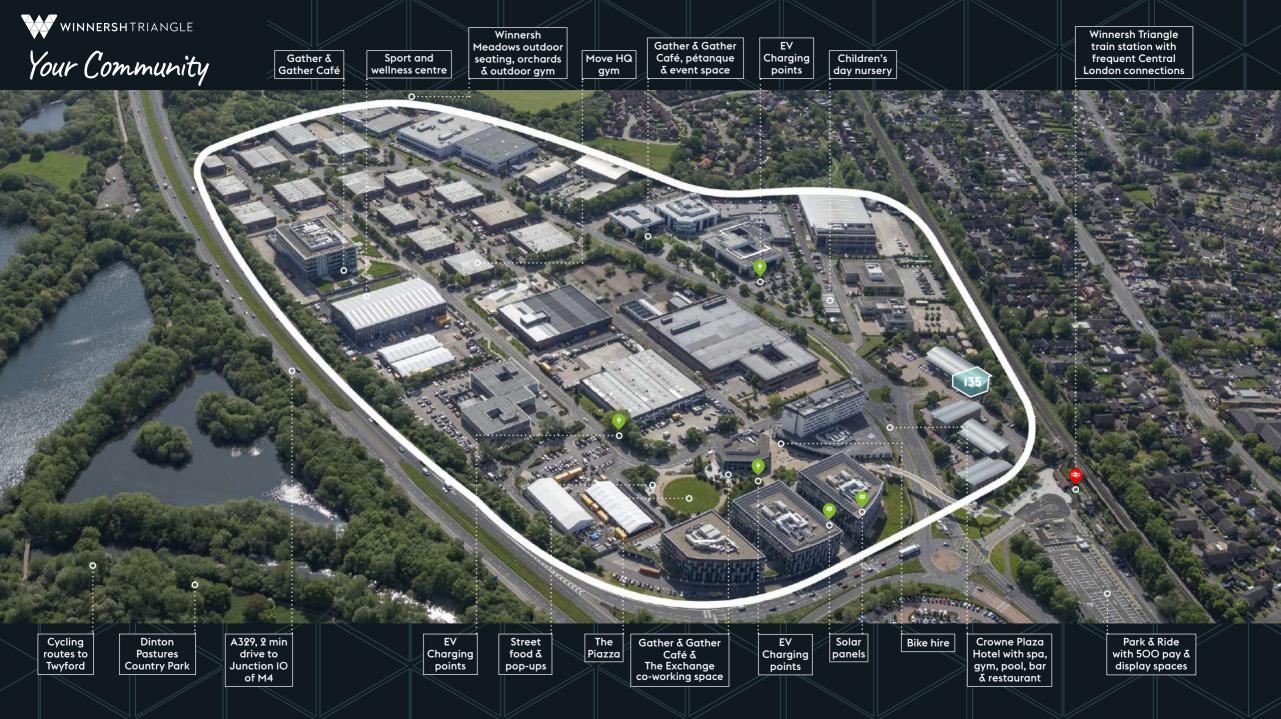

# YOUR SPACE MATTERS

Unit 135 is a first floor and mezzanine office set within an impressive landscaped environment, the Winnersh Triangle amenities and train station.

Occupiers benefit from fantastic road connections, offering easy access to the M4.

# WELCOME TO CONNECTIONS

When it comes to transport connections, Winnersh Triangle is hard to better. The Park has its own dedicated rail station, 'Winnersh Triangle', just a three minute walk from the Piazza, providing direct and frequent rail services to Central London and Reading, with trains running every 30 minutes.

#### BY RAIL:

Ę

On site train station 8 mins from Reading 36 mins from Paddington 60 stations in 60 minutes 15 mins drive from Crossrail at Twyford Station 2021: new station arrival experience

#### BY ROAD:

8 mins from Reading 51 mins from Central London Ample secure onsite car parking 2 mins drive from M4 junction 10

#### BY AIR:

30 mins from Heathrow30 mins from Gatwick

#### BY BUS:

12 mins from Reading via park δ ride Regular local services via Reading Buses