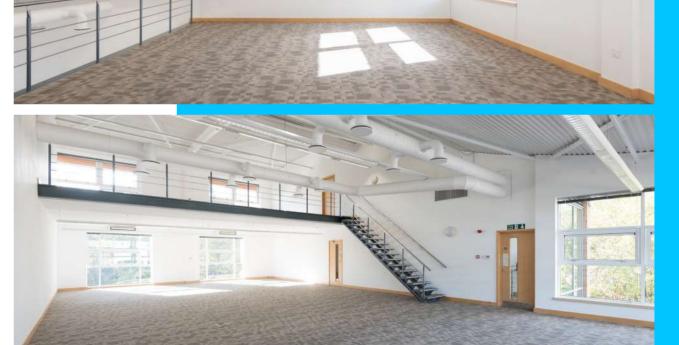

# OFFICE SPACE MATTERS

II dedicated car parking spaces (1:236 sq ft)

Dedicated entrance

Flexible open plan floor plates

Full raised access floors

with new carpet

1