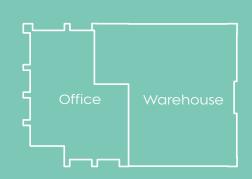

# Floorplan

Ground Floor

First Floor

## Size

| Gross External Area    | SQ FT | SQ M  |
|------------------------|-------|-------|
| First Floor Office     | 1,662 | 154.4 |
| Ground Floor Office    | 1,662 | 154.4 |
| Ground Floor Warehouse | 2,681 | 149.1 |
| TOTAL AVAILABLE        | 6,006 | 557.9 |