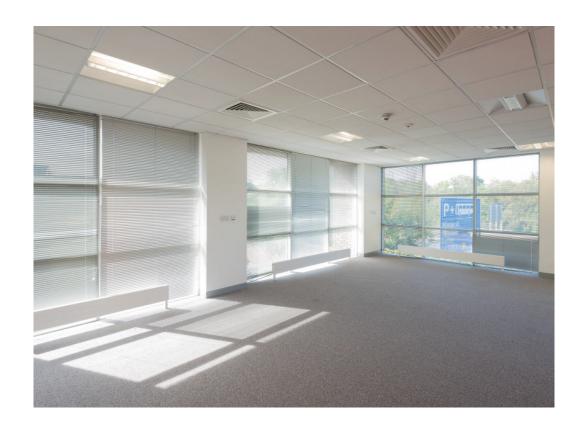

# **Offices**

- Suspended ceilings with recess lighting
- Air conditioning
- Open plan layout
- Full-access raised floors
- Fully fitted reception area with a passenger lift
- Gas central heating
- Male, Female and Disabled WC's