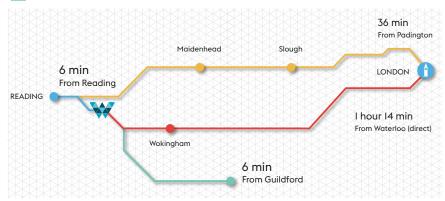

## BY RAIL FROM WINNERSH TRIANGLE

| READING (DIRECT)              | IO MINUTES        |
|-------------------------------|-------------------|
| GUILDFORD                     | 36 MINUTES        |
| BASINGSTOKE                   | 38 MINUTES        |
| PADDINGTON                    | 44 MINUTES        |
| OXFORD                        | 44 MINUTES        |
|                               |                   |
| WATERLOO (DIRECT)             | I HOUR 15 MINUTES |
| WATERLOO (DIRECT) SOUTHAMPTON | I HOUR 15 MINUTES |

Source: National Rail enquiries. All times are fastest journeys. Extra trains may travel at peak times.

When it comes to transport connections, Winners Triangle is hard to better.

The Park has its own dedicated rail station, 'Winnersh Triangle', just a three minute walk from the Piazza, providing direct and frequent rail services to Central London and Reading, with trains running every 30 minutes.