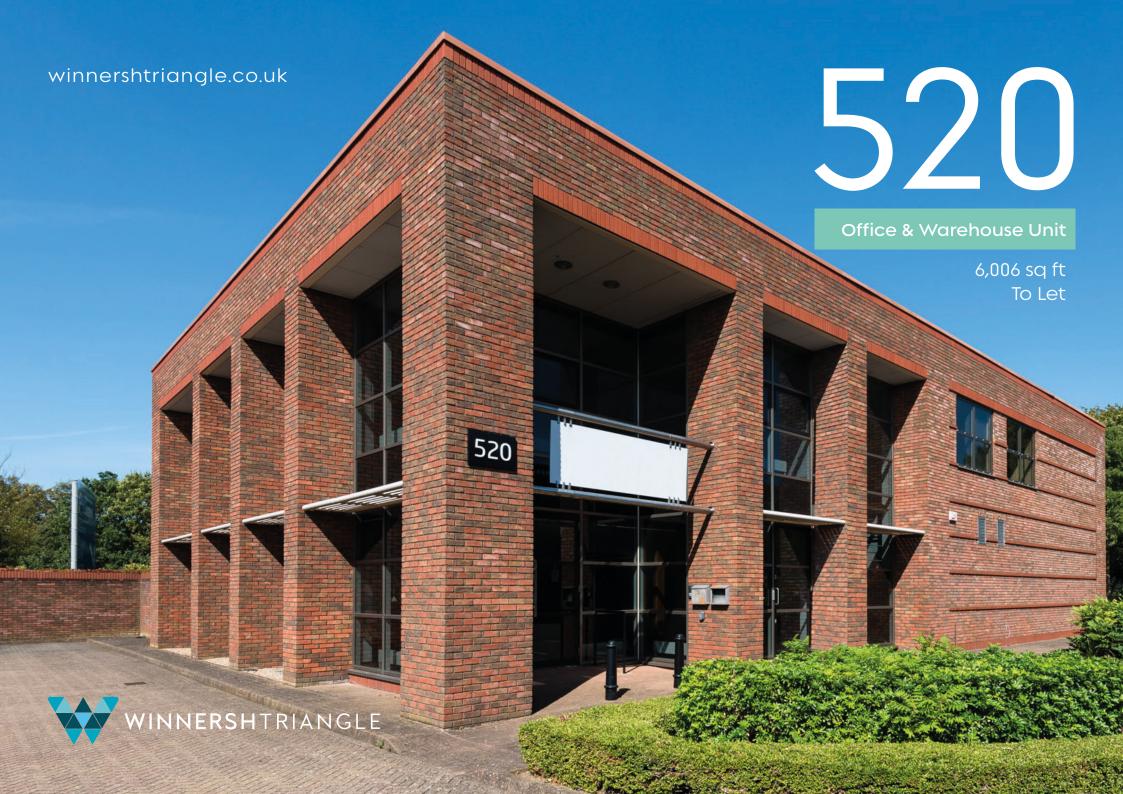

Unit 520

# For better business

Unit 52O, Eskdale Road provides high quality office and warehouse space which is currently undergoing refurbishment. The accommodation sits within a landscaped environment, the park amenities and Winnersh Triangle train station are just a short walk from the unit.