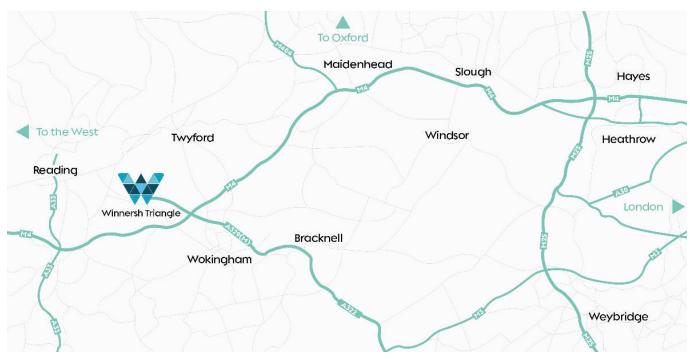

# For better connections

When it comes to transport connections, Winnersh Triangle is hard to better.

## **BY ROAD**

| M4 JUNCTION IO     | 2.2 MILES  |
|--------------------|------------|
| READING            | 5.6 MILES  |
| BASINGSTOKE        | 18.4 MILES |
| M25 JUNCTION 15    | 20.4 MILES |
| HEATHROW TI, 2 & 3 | 24.3 MILES |
| CENTRAL LONDON     | 38.7 MILES |
| OXFORD             | 48 MILES   |
| SOUTHAMPTON        | 49 MILES   |
| GATWICK            | 62.4 MILES |

## BY RAIL FROM WINNERSH TRIANGLE

| READING (DIRECT)              | IO MINUTES        |
|-------------------------------|-------------------|
| GUILDFORD                     | 36 MINUTES        |
| BASINGSTOKE                   | 38 MINUTES        |
| PADDINGTON                    | 44 MINUTES        |
| OXFORD                        | 44 MINUTES        |
|                               |                   |
| WATERLOO (DIRECT)             | I HOUR 15 MINUTES |
| WATERLOO (DIRECT) SOUTHAMPTON | I HOUR 15 MINUTES |