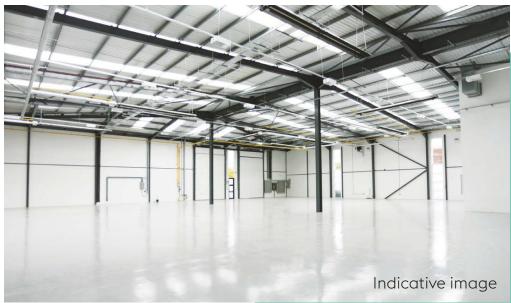

# Warehouse

- Electric loading door
- 3 phase electricity supply
- Gas supply
- 43 kVA power capacity
- Clear height of 6.0m
- 18 Car parking spaces

Winnersh Triangle