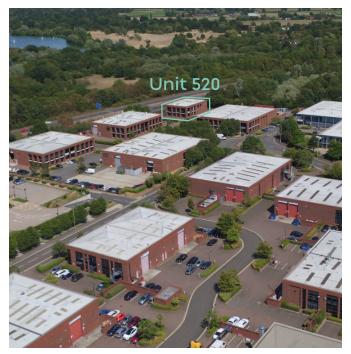

Unit 520

# For better business

Unit 52O, Eskdale Road provides high quality office and warehouse space which is currently undergoing refurbishment. The accommodation sits within a landscaped environment, the park amenities and Winnersh Triangle train station are just a short walk from the unit.