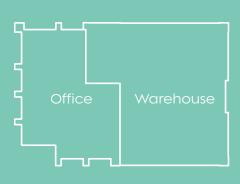

# Floorplan

Ground Floor

First Floor

## Size

| Gross External Area    | SQ FT | SQ M  |
|------------------------|-------|-------|
| First Floor Office     | 1,662 | 154.4 |
| Ground Floor Office    | 1,662 | 154.4 |
| Ground Floor Warehouse | 2,681 | 149.1 |
| TOTAL AVAILABLE        | 6,006 | 557.9 |