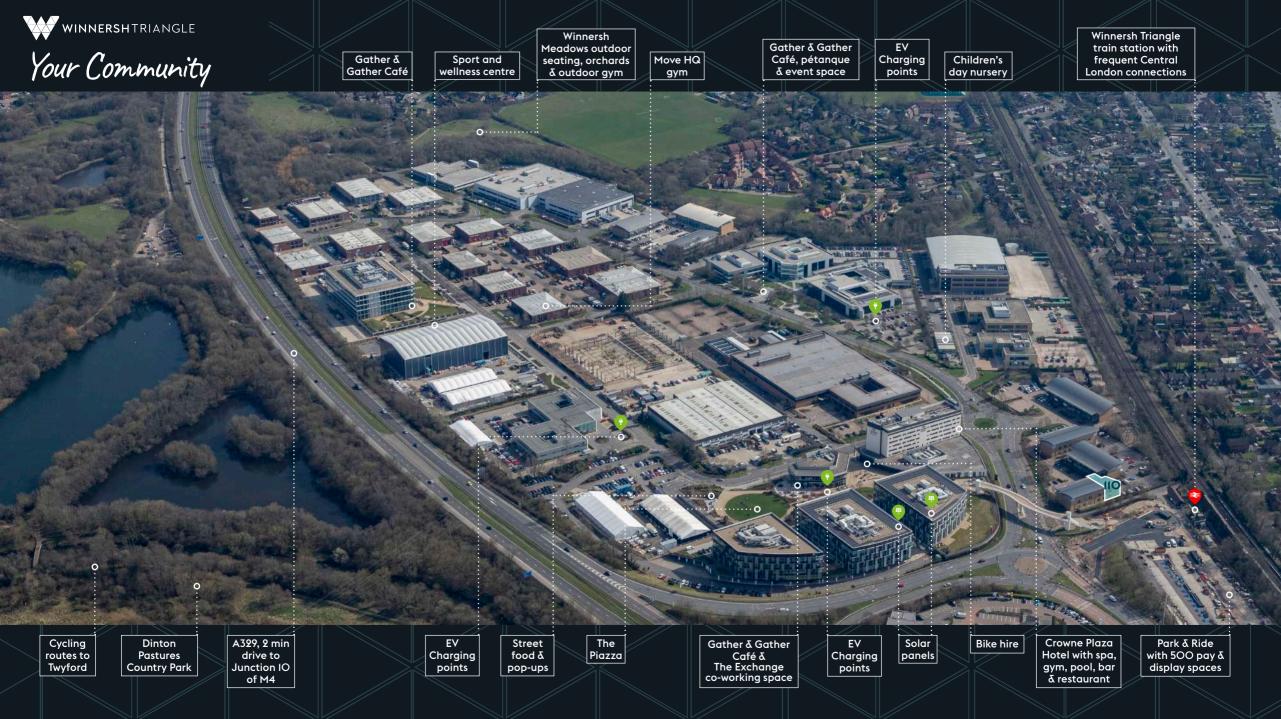

# YOUR SPACE MATTERS

Unit IIO is set within an impressive landscaped environment, close to the many amenities at Winnersh Triangle and a 2 minute walk to the train station.

Occupiers benefit from fantastic road connections, offering easy access to the M4.

#### AMENITIES INCLUDE:

WINNERSHTRIANGLE

## WELCOME TO CONNECTIONS

When it comes to transport connections, Winnersh Triangle is hard to better. The Park has its own dedicated rail station, 'Winnersh Triangle', just a three minute walk from the Piazza, providing direct and frequent rail services to Central London and Reading, with trains running every 30 minutes.

Our buildings buzz with the cutting-edge businesses that gather in the Thames Valley, and international companies enjoy the close-proximity to Heathrow and speedy access to central London.

## BY RAIL:

On site train station 8 mins from Reading 36 mins from Paddington 60 stations in 60 minutes 15 mins drive from Crossrail at Twyford Station 2021: new station arrival experience

#### 🚔 BY ROAD:

8 mins from Reading51 mins from Central LondonAmple secure onsite car parking2 mins drive from M4 junction 10

## BY AIR:

30 mins from Heathrow 30 mins from Gatwick

### 📮 BY BUS:

12 mins from Reading via park  $\delta$  ride Regular local services via Reading Buses

1 HOUR DRIVE TIME - ACCESS TO 533,000 PEOPLE