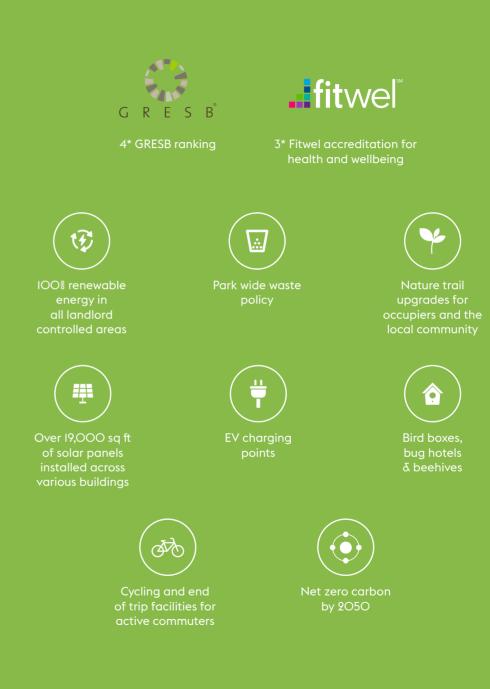

# RETHINKING SUSTAINABILITY

Winnersh Triangle is one of the UK's first business parks to achieve the International accreditation Fitwel, achieving 3\* and a 4\* GRESB ranking.

Winnersh Triangle is proud to be targeting net zero carbon by 2050, aligned with certification scheme Science Based Targets. This will be achieved through energy efficient measures, 100% renewable energy in landlord controlled areas and solar PV installation.