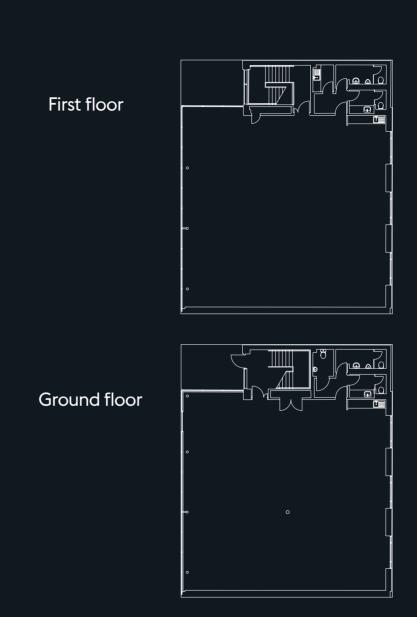

| BUILDING 110        | SQ FT | SQ M | PARKING SPACES |
|---------------------|-------|------|----------------|
| <b>GROUND FLOOR</b> | 2,342 | 218  | 11             |
| FIRST FLOOR         | 2,355 | 218  | 11             |
| TOTAL               | 4,697 | 436  |                |

Please note: Plans not to scale. Indicative only.