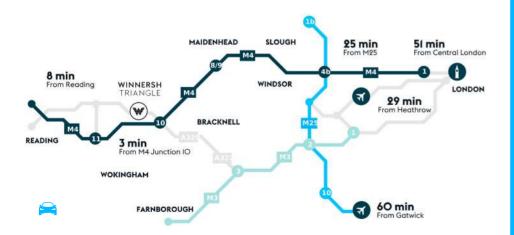

## WELCOME TO CONNECTIONS

When it comes to transport connections, Winnersh Triangle is hard to better. The Park has its own dedicated rail station, 'Winnersh Triangle', just a three minute walk from the Piazza, providing direct and frequent rail services to Central London and Reading, with trains running every 30 minutes.

## BY RAIL:

On site train station 8 mins from Reading 36 mins from Paddington 60 stations in 60 minutes 15 mins drive from Crossrail at Twyford Station 2021: new station arrival experience

#### 🚔 BY ROAD:

8 mins from Reading51 mins from Central LondonAmple secure onsite car parking2 mins drive from M4 junction 10

## BY AIR:

30 mins from Heathrow 30 mins from Gatwick

### 📮 BY BUS:

12 mins from Reading via park  $\delta$  ride Regular local services via Reading Buses

1 HOUR DRIVE TIME - ACCESS TO 533,000 PEOPLE