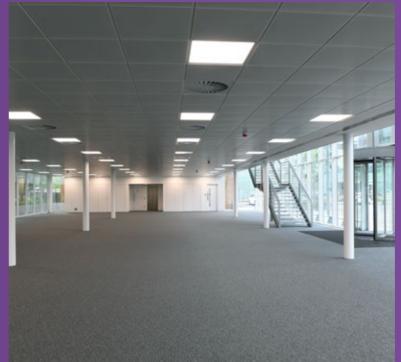

Massuraments are IPMS=

- Two storey self-contained office fully refurbished to a Grade A standard
- Air conditioning
- 52 car parking spaces (1:246 sq ft)
- Full height glazing
- Full-access raised floors
- Male/Female WCs on each floor
- Showers on each floor
- Kitchen on each floor
- 1 x passenger lift
- Accessed via an engaging, double
   -height atrium reception
- EPC TBC following recent refurbishment