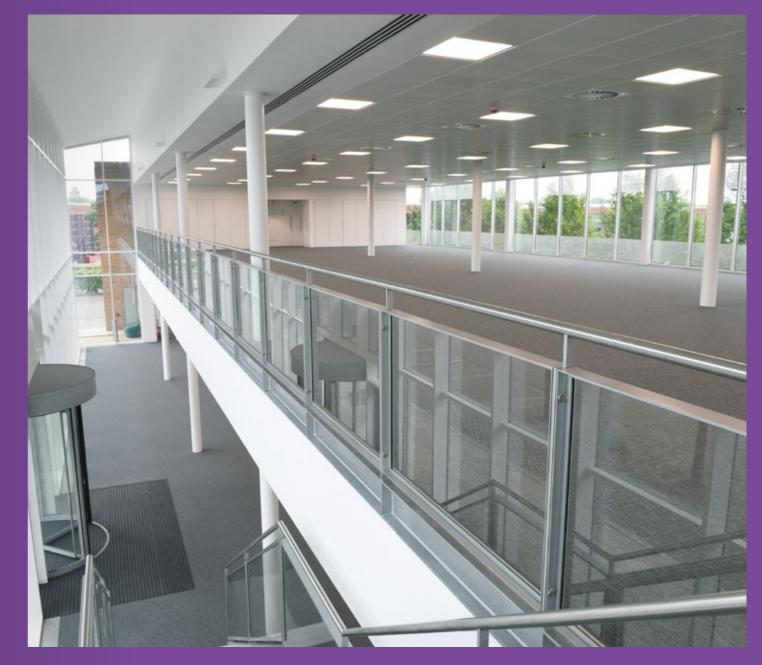

Massuraments are IPMS=

- Two storey self-contained office fully refurbished to a Grade A standard
- Air conditioning
- 52 car parking spaces (1:246 sq ft)
- Full height glazing
- Full-access raised floors
- Male/Female WCs on each floor
- Showers on each floor
- Kitchen on each floor
- 1 x passenger lift
- Accessed via an engaging, double
   -height atrium reception
- EPC TBC following recent refurbishment