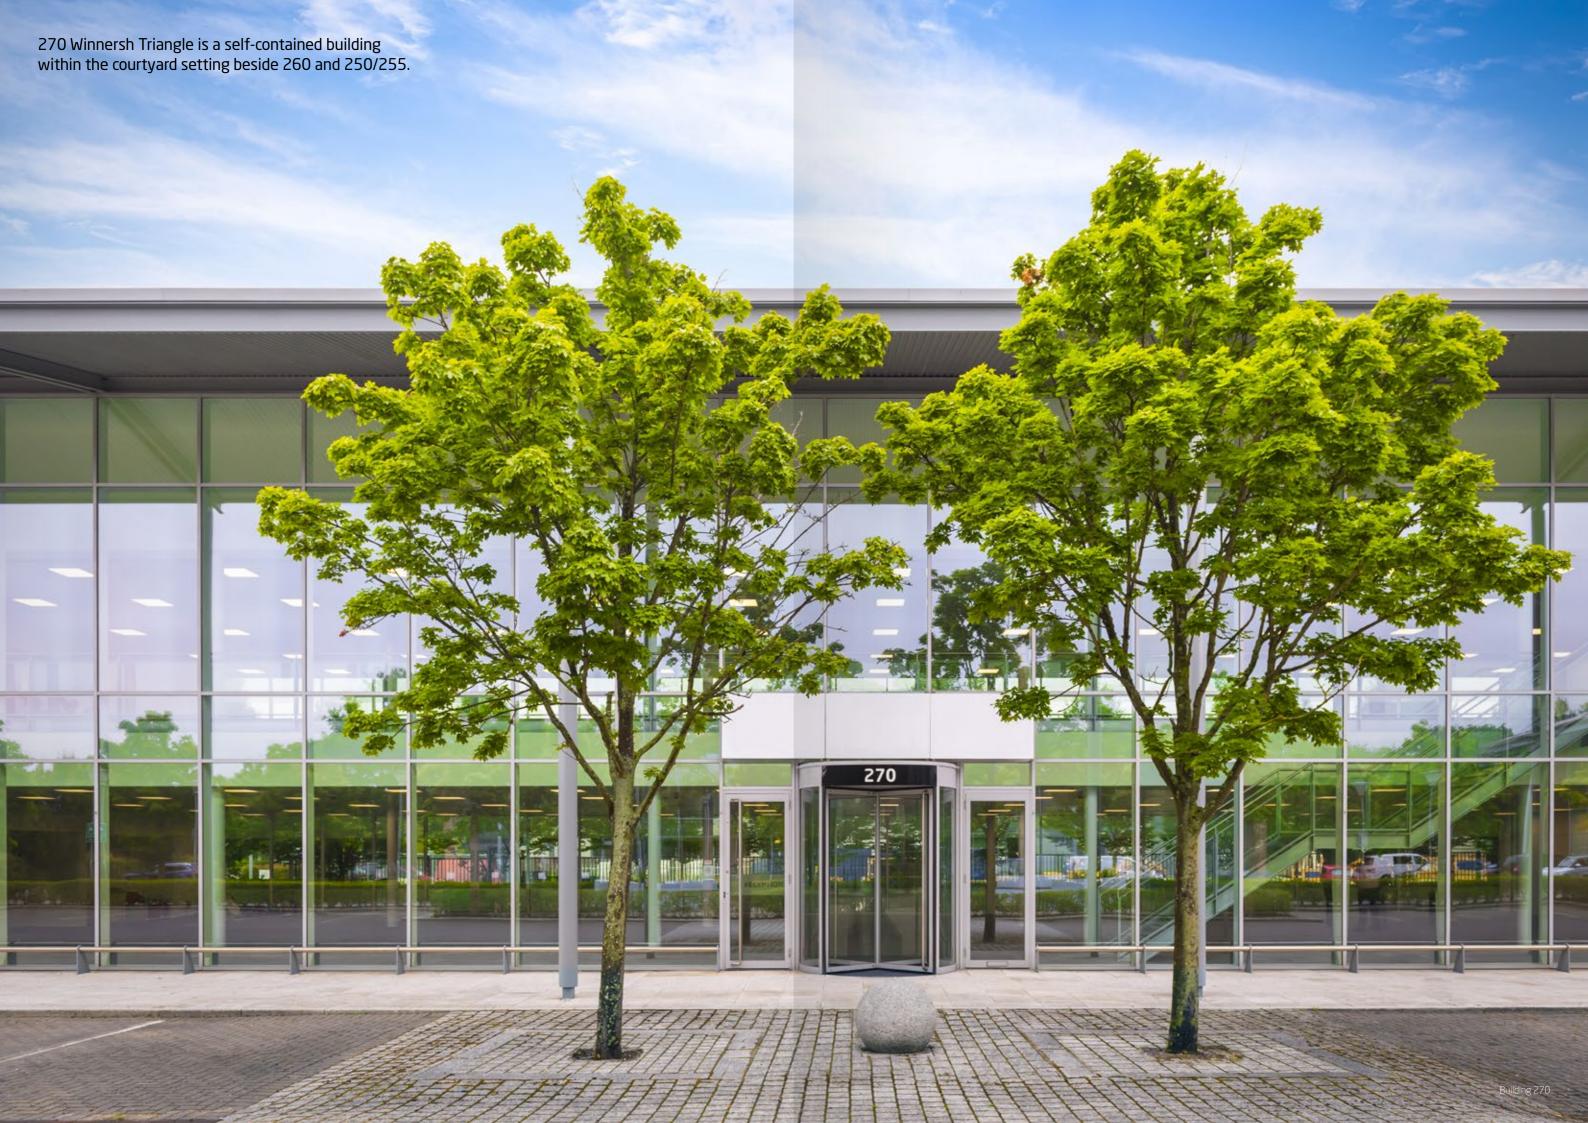

270

Fully refurbished **12,557 sq ft** 

OFFICE



# Specification & Floorplans

### **GROUND FLOOR**



### FIRST FLOOR



\*Plans not to scale. Indicative Only.

| 270 Wharfedale Road | SQ FT  | SQ M    |
|---------------------|--------|---------|
| First Floor         | 5,816  | 540.3   |
| Ground Floor        | 6,960  | 646.6   |
| TOTAL               | 12.776 | 1,186.9 |

Massuraments are IPMS=





- Two storey self-contained office fully refurbished to a Grade A standard
- Air conditioning
- 52 car parking spaces (1:246 sq ft)
- Full height glazing
- Full-access raised floors
- Male/Female WCs on each floor
- Showers on each floor
- Kitchen on each floor
- 1 x passenger lift
- Accessed via an engaging, double
   -height atrium reception
- EPC TBC following recent refurbishment

Winnersh Triangle

Building 2

### Location



#### B