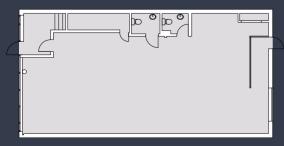

| 145             | SQ FT | SQ M  |
|-----------------|-------|-------|
| MEZZANINE       | 714   | 66.3  |
| FIRST FLOOR     | 1,507 | 140   |
| GROUND FLOOR    | 1,396 | 129.7 |
| TOTAL AVAILABLE | 3,617 | 366   |