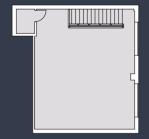

| 145             | SQ FT | SQ M  |
|-----------------|-------|-------|
| MEZZANINE       | 714   | 66.3  |
| FIRST FLOOR     | 1,507 | 140   |
| GROUND FLOOR    | 1,396 | 129.7 |
| TOTAL AVAILABLE | 3,617 | 366   |