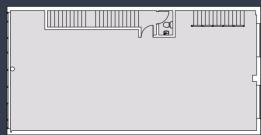

| 145             | SQ FT | SQ M  |
|-----------------|-------|-------|
| MEZZANINE       | 714   | 66.3  |
| FIRST FLOOR     | 1,507 | 140   |
| GROUND FLOOR    | 1,396 | 129.7 |
| TOTAL AVAILABLE | 3,617 | 366   |