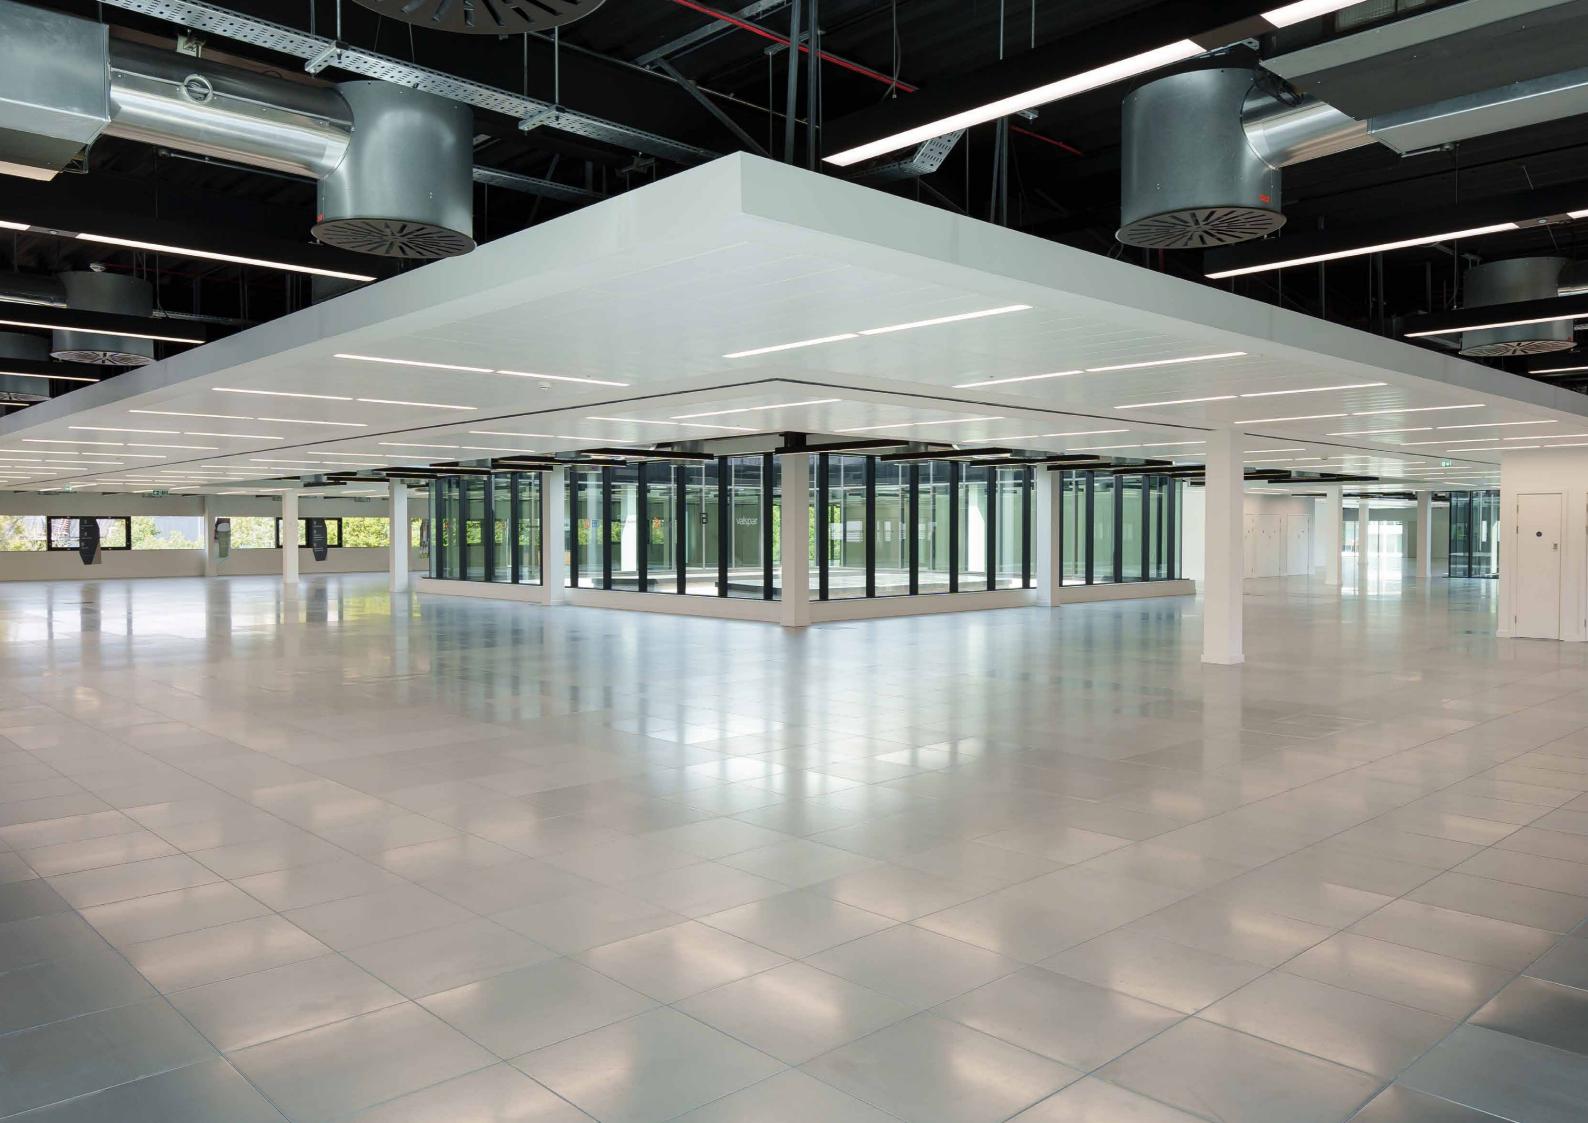

## Grade A office space

6,900 sq ft to 31,571 sq ft First floor RG41 5RA winnershtriangle.co.uk

Double height reception

Generous parking ratio of 1:220 sq ft

New VRF heating and cooling system

Shower facilities

Raised floor access with 200mm void

Concierge reception team

Collaborative working zones

10-person passenger lift

Access control with audio-video intercom entry system

LED lighting

Occupancy design I:8 sq m NIA