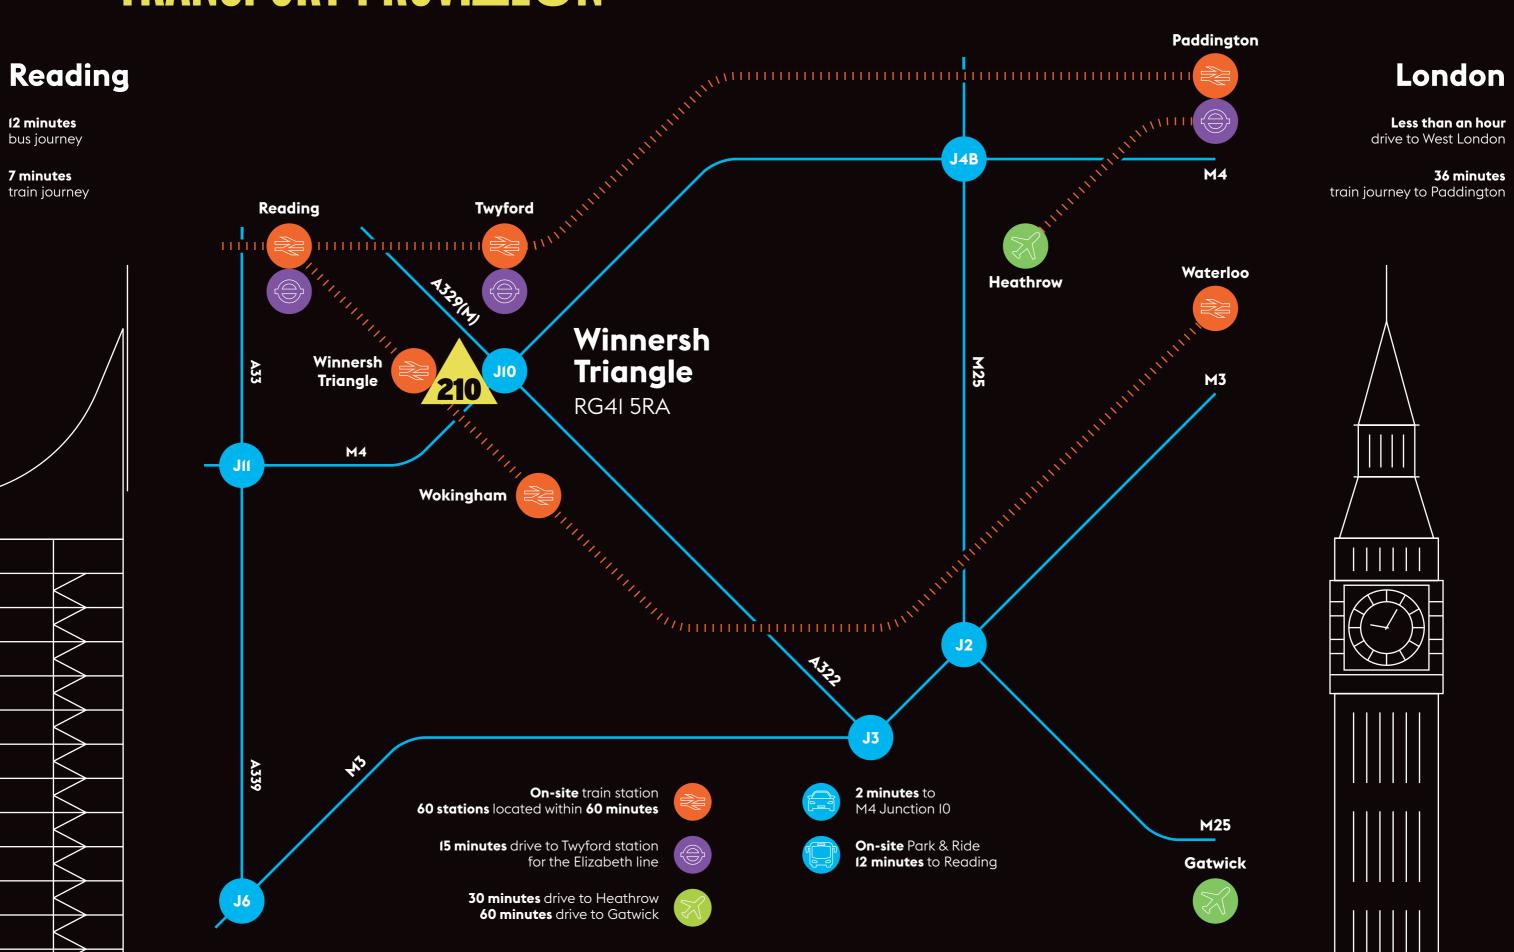

## EXCELLENT TRANSPORT PROVIZION

Winnersh Triangle has its own train station, just a few minutes walk from 210, connecting you to 60 stations in 60 minutes. The park is also a two-minute drive to M4 Junction 10, getting you to London in under an hour.