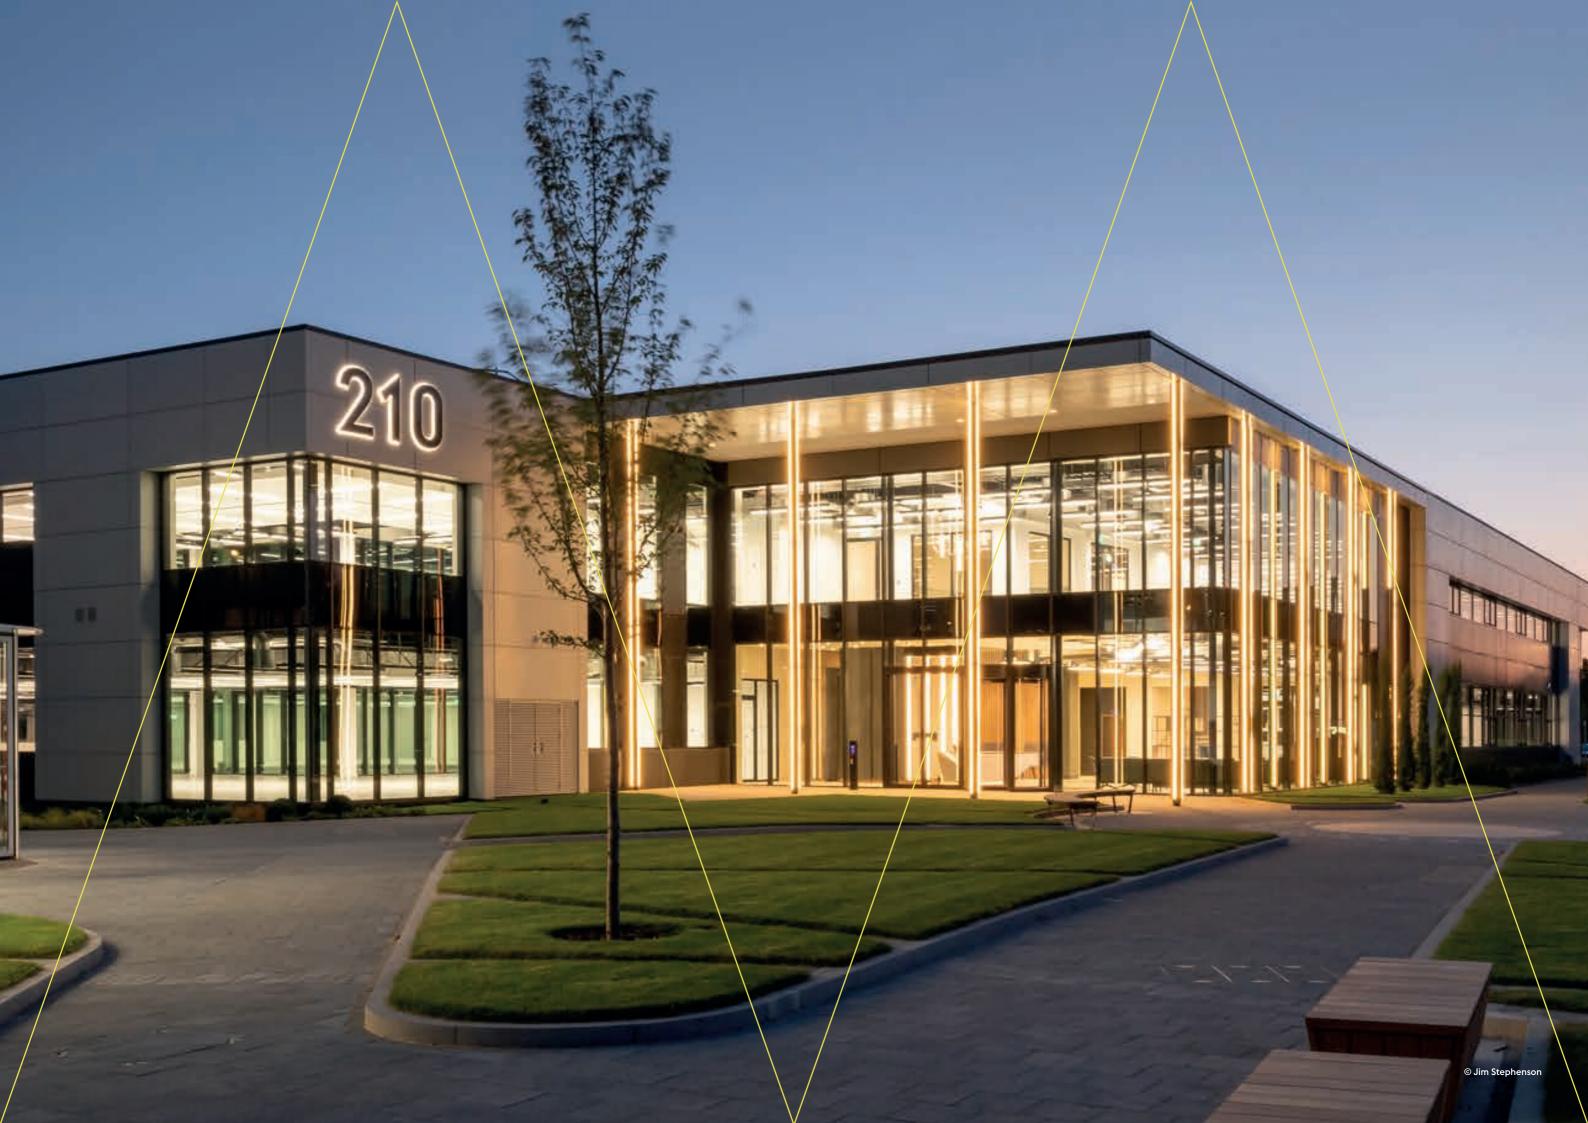

## Grade A office space

6,900 sq ft to 31,571 sq ft First floor RG41 5RA winnershtriangle.co.uk

Double height reception

Generous parking ratio of 1:220 sq ft

New VRF heating and cooling system

Shower facilities

**Pop-up** street food and shops

**Garden allotments** grow your own fruit & veg

**Ryde hire bikes** free to use

Located within a five-minute walk of Winnersh Triangle train station and close to other on-site amenities, 210 is prominently positioned in the centre of the park.