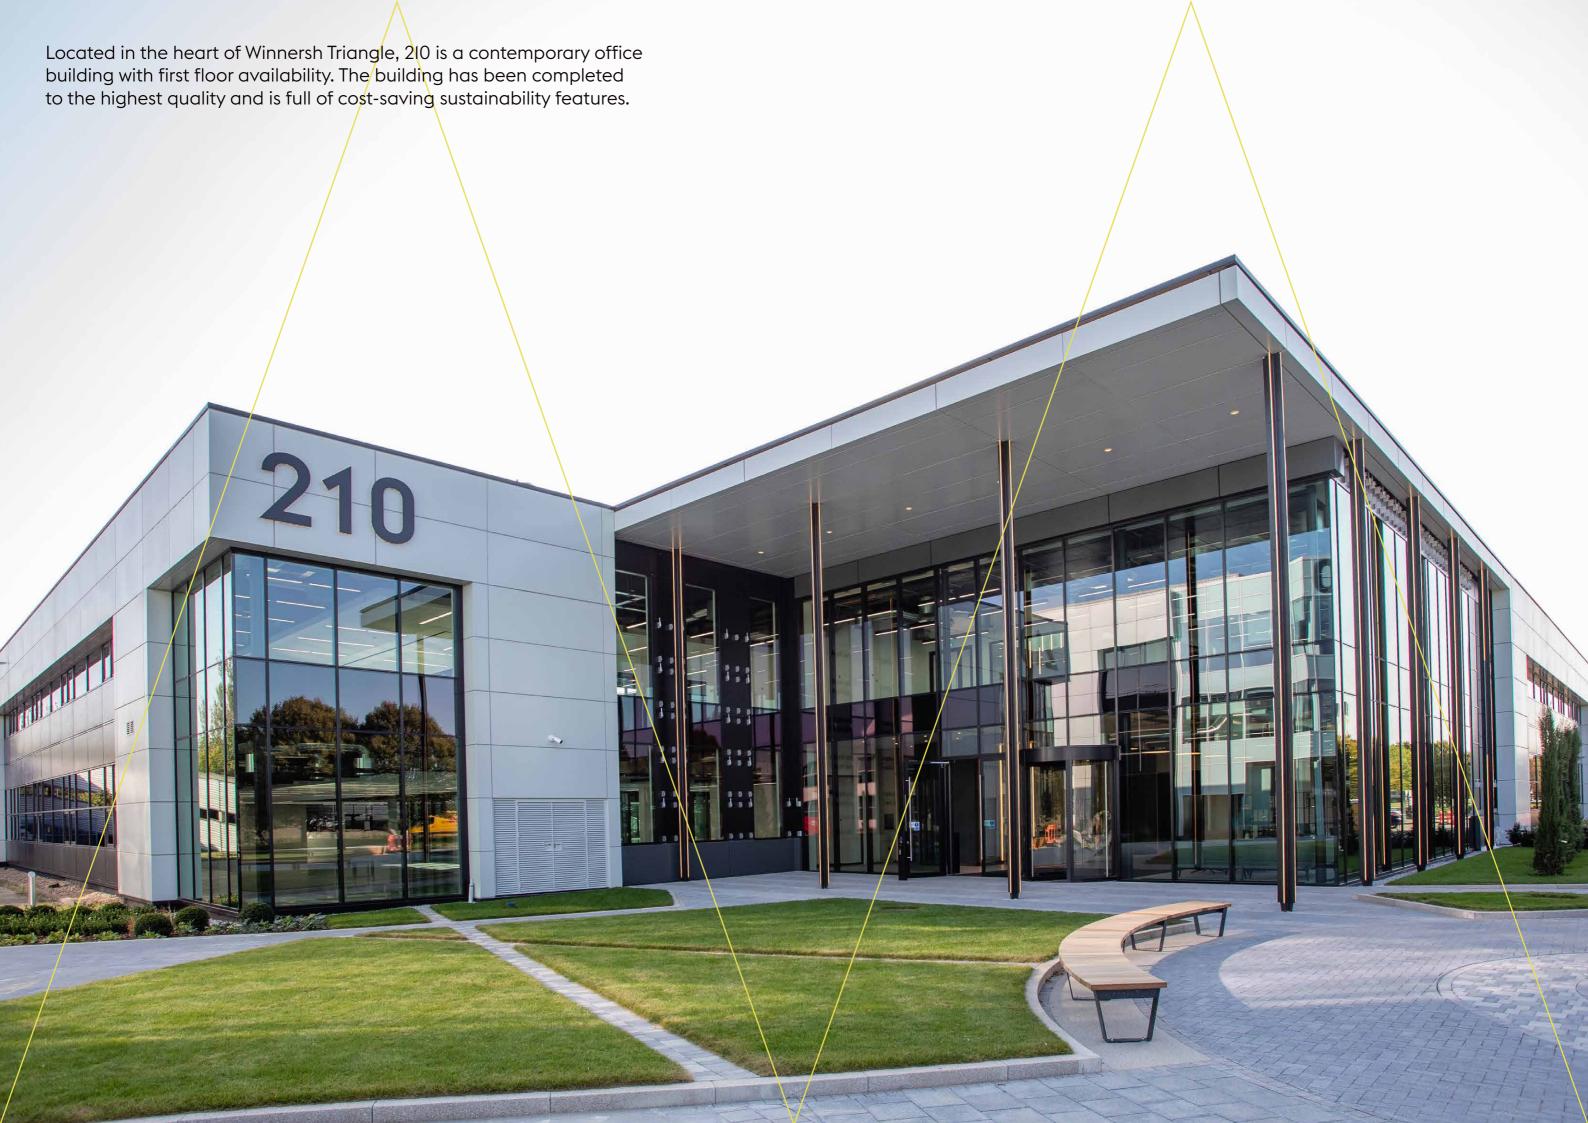

## Grade A office space

6,900 sq ft to 31,571 sq ft First floor RG41 5RA winnershtriangle.co.uk

Double height reception

Generous parking ratio of 1:220 sq ft

New VRF heating and cooling system

Shower facilities

Raised floor access with 200mm void

Concierge reception team

Collaborative working zones

10-person passenger lift

Access control with audio-video intercom entry system

LED lighting

Occupancy design I:8 sq m NIA