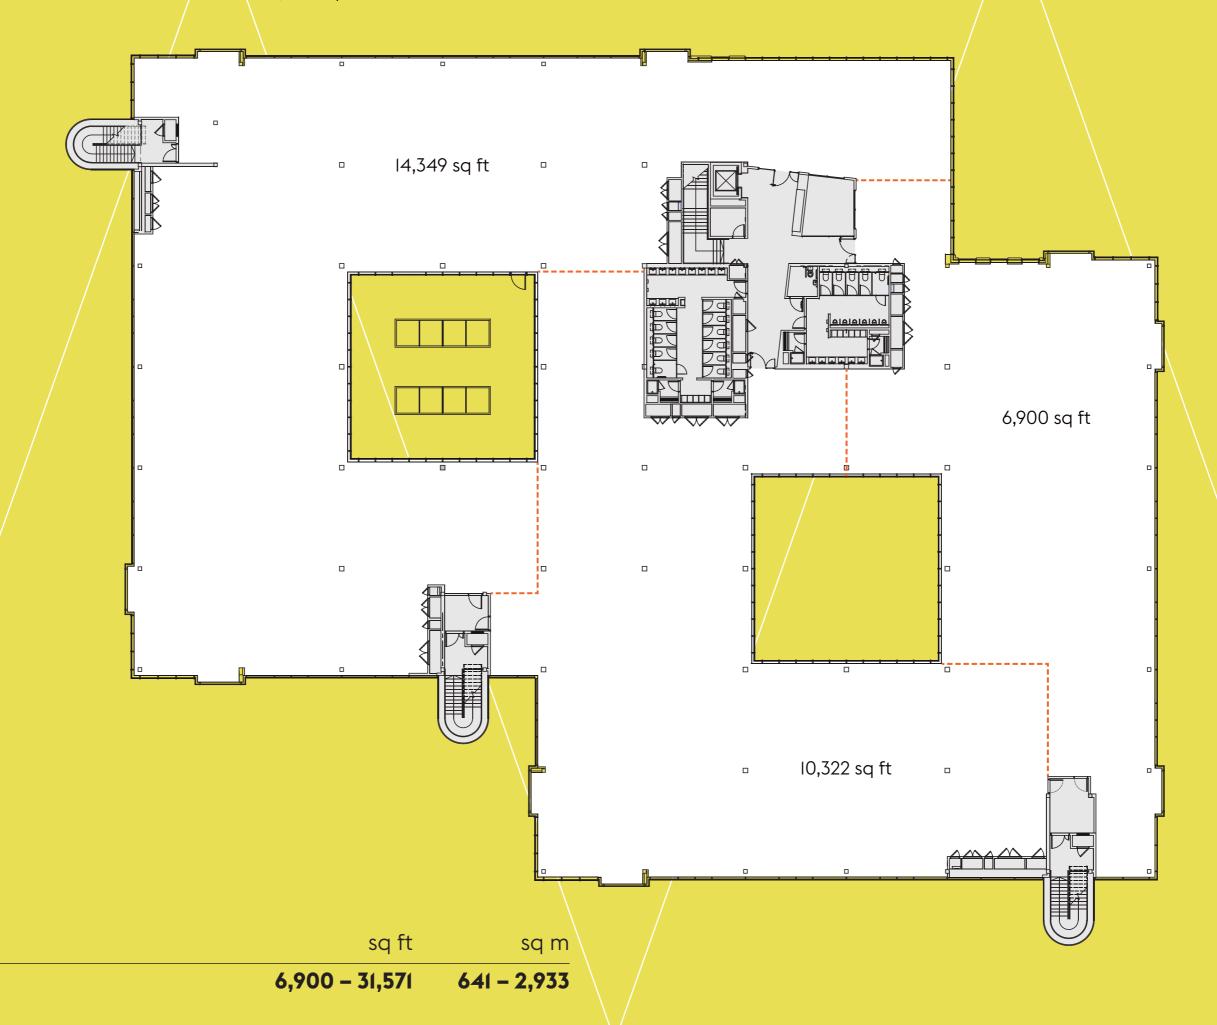

## Grade A office space

6,900 sq ft to 31,571 sq ft First floor RG41 5RA winnershtriangle.co.uk

Double height reception

Generous parking ratio of 1:220 sq ft

New VRF heating and cooling system

Shower facilities

Raised floor access with 200mm void

Concierge reception team

Collaborative working zones

10-person passenger lift

Access control with audio-video intercom entry system

LED lighting

Occupancy design I:8 sq m NIA

Park wide waste policy and recycling facilities

First floor

Indicative splits