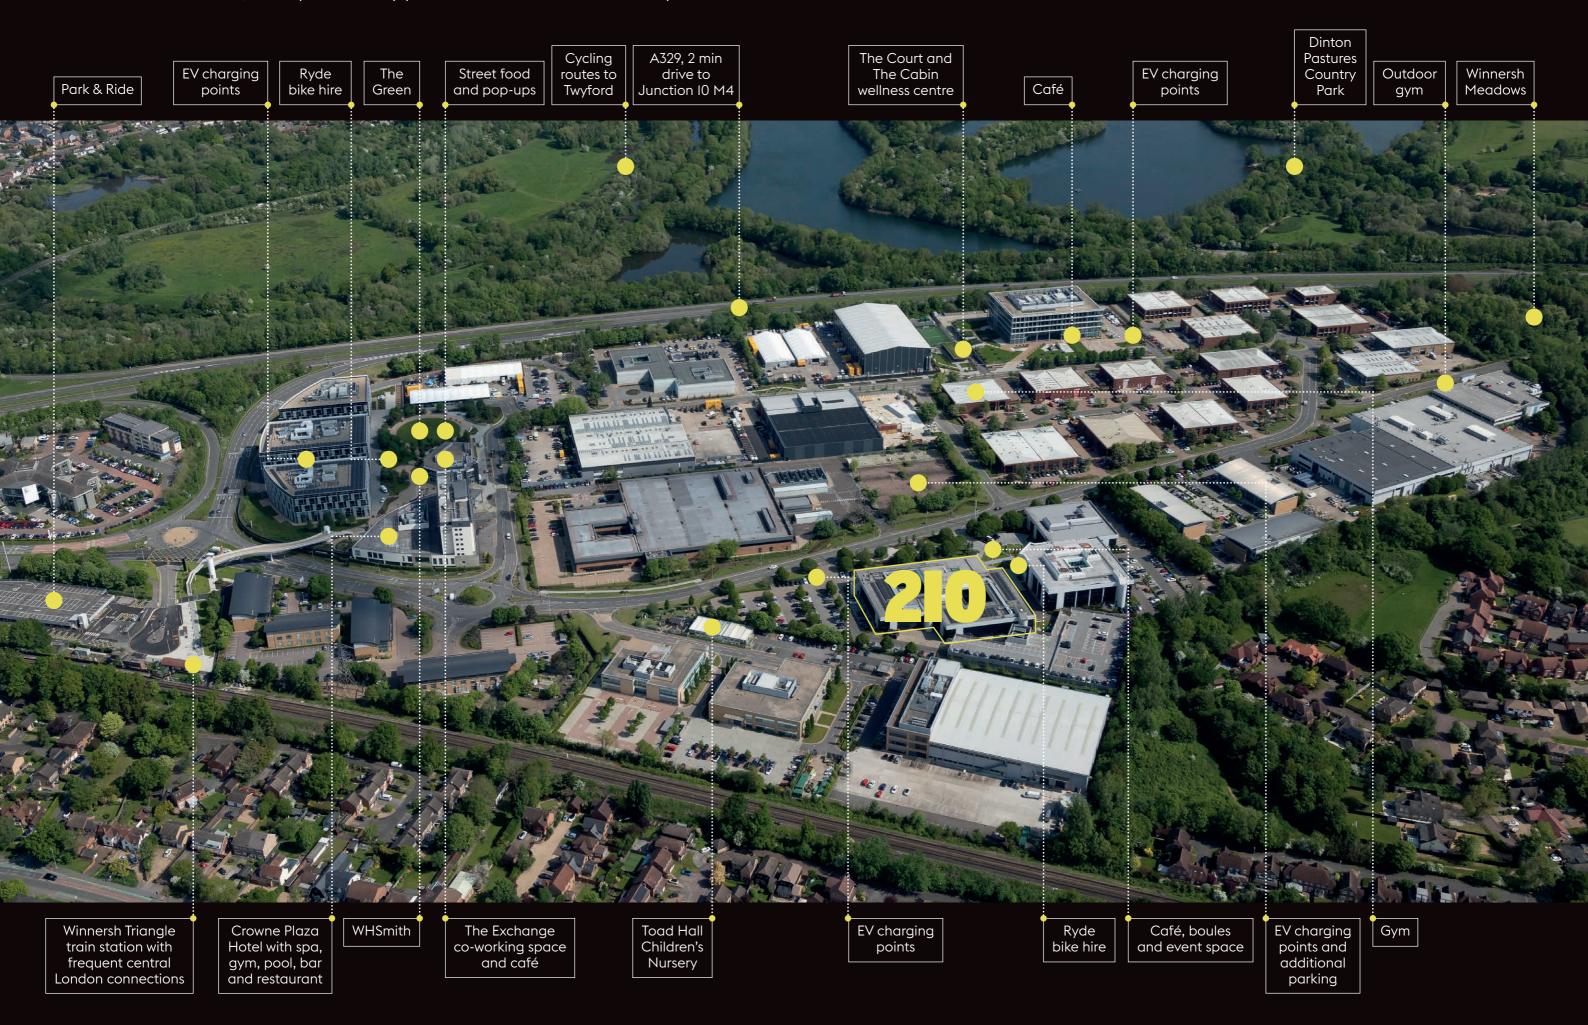

**Pop-up** street food and shops

**Garden allotments** grow your own fruit & veg

**Ryde hire bikes** free to use

Located within a five-minute walk of Winnersh Triangle train station and close to other on-site amenities, 210 is prominently positioned in the centre of the park.